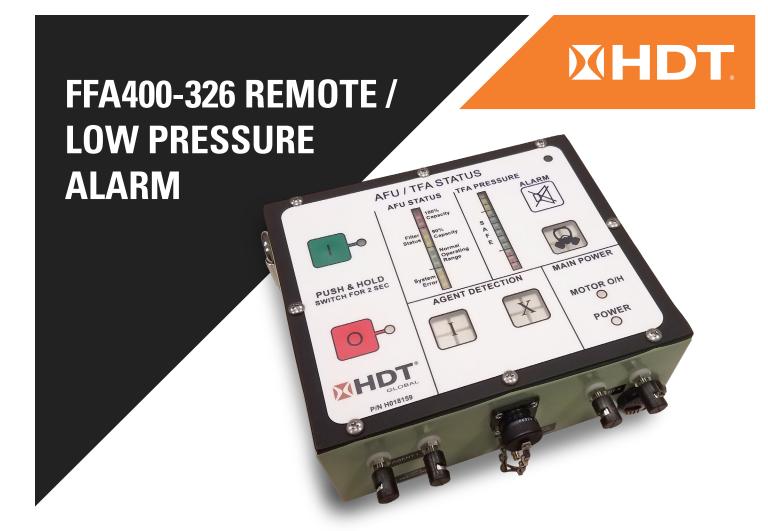

The FFA400 Remote / Low Pressure Alarm (LPA) is a digital ColPro system controller. It replaces three commonly-used controllers including the FFA400 air filtration unit (AFU) hand held remote control, low pressure alarm (LPA) and chemical agent alarm (M42).

The FFA400 remote control functions allow manual operation of the fan filter assembly (FFA) from within the shelter and display AFU normal operation, 90% of filter (mechanical) life and when filter life is reached.

The LPA portion of the controller monitors the Toxic Free Area (TFA) internal pressure relative to the outside ambient pressure. It displays the pressure in an intuitive graphical form with safe range, low-pressure danger range and features visual and audible alarms.

The chemical agent detector interface has two distinctive alarm connections and can be used with two types of detectors, two sources or a combination of both. An agent alarm trigger turns the FFA on automatically and provides an audible and visual alarm.

## **KEY FEATURES**

- Positive pressure display (up to 5 IWG / 1,250 Pa)
- Programmable pressure ranges and alarm points
- FFA / filter status display
- Two-agent detector interface (Binding posts 8-32 VDC)

- Automatic / remote / manual operation
- Programmable and customizable
- Light-sensitive display intensity
- Fully backward-compatible with the FFA400-326 handheld remote and FFA400-426 mountable remote

## FFA400-326 REMOTE / LOW PRESSURE ALARM

| SPECIFICATIONS           |                                    |
|--------------------------|------------------------------------|
| HDT part number          | H018159                            |
| Pressure display max.    | 5 IWG<br>1,250 Pa                  |
| Agent detector interface | 2x Binding posts 8-32VDC           |
| Dimensions               | 9.5" x 8" x 3.6"<br>24 x 20 x 9 cm |
| Weight                   | 4 lbs<br>1.8 kg                    |
| Power                    | Powered from FFA/AFU 12 VDC        |